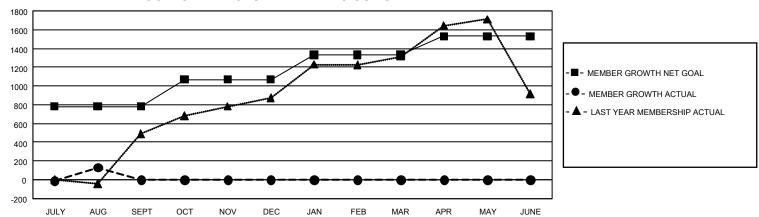

## GMT Constitutional Area 5 - C, Group B

REPORT DOES NOT INCLUDE CLUBS IN UNDISTRICTED AREAS.

| Clubs                 |               |           |               | Members               |                          |                         |                                                    |
|-----------------------|---------------|-----------|---------------|-----------------------|--------------------------|-------------------------|----------------------------------------------------|
| RESULTS FOR 2024-2025 |               |           |               | RESULTS FOR 2024-2025 |                          |                         |                                                    |
| QUARTER               | NEW CLUB GOAL | NEW CLUBS | DROPPED CLUBS | QUARTER MI            | EMBER GROWTH NET<br>GOAL | MEMBER GROWTH<br>ACTUAL | DROPPED MEMBERS<br>ACTUAL (including<br>transfers) |
| JULY/AUG/SEPT         | 21            | 3         | 0             | JULY/AUG/SEP1         | Т 780                    | 245                     | 61                                                 |
| OCT/NOV/DEC           | 0             | 0         | 0             | OCT/NOV/DEC           | 290                      | 0                       | 0                                                  |
| JAN/FEB/MAR           | 12            | 0         | 0             | JAN/FEB/MAR           | 260                      | 0                       | 0                                                  |
| APR/MAY/JUNE          | 9             | 0         | 0             | APR/MAY/JUNE          | 200                      | 0                       | 0                                                  |

## GOALS AND ACTUAL MEMBERS CUMULATIVE

| DROPPED CLUBS: 0 |    | 51 CLUBS OF 423 ADDED 1 OR<br>MORE NEW MEMBERS | GENDER DISTRIBUTION                 |                |  |
|------------------|----|------------------------------------------------|-------------------------------------|----------------|--|
|                  |    |                                                | MALE                                | 5,711 (55.34%) |  |
|                  |    |                                                | FEMALE                              | 4,608 (44.66%) |  |
| DROPPED MEMBERS  |    |                                                | NON BINARY                          | 0 (0.00%)      |  |
| DECEASED         | 0  |                                                | PREFER NOT TO ANSWER                | 0 (0.00%)      |  |
| CLUB CANCELLED   | 0  |                                                | TOTAL FAMILY UNIT MEMBERS 988       |                |  |
| OTHER            | 61 | CLICK HERE FOR                                 |                                     |                |  |
| TOTAL            | 61 | CUMULATIVE MEMBERSHIP DATA                     | FAMILY MEMBERS PAYING HALF DUES 510 |                |  |