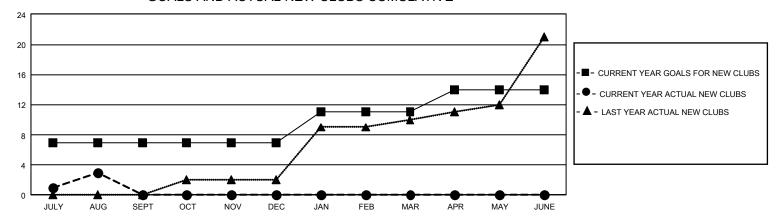

## GMT Constitutional Area 5 - C, Group B

REPORT DOES NOT INCLUDE CLUBS IN UNDISTRICTED AREAS.

| Clubs                 |               |           |               | Members               |                          |                         |                                                    |
|-----------------------|---------------|-----------|---------------|-----------------------|--------------------------|-------------------------|----------------------------------------------------|
| RESULTS FOR 2024-2025 |               |           |               | RESULTS FOR 2024-2025 |                          |                         |                                                    |
| QUARTER               | NEW CLUB GOAL | NEW CLUBS | DROPPED CLUBS | QUARTER MI            | EMBER GROWTH NET<br>GOAL | MEMBER GROWTH<br>ACTUAL | DROPPED MEMBERS<br>ACTUAL (including<br>transfers) |
| JULY/AUG/SEPT         | 21            | 3         | 0             | JULY/AUG/SEP1         | Т 780                    | 245                     | 61                                                 |
| OCT/NOV/DEC           | 0             | 0         | 0             | OCT/NOV/DEC           | 290                      | 0                       | 0                                                  |
| JAN/FEB/MAR           | 12            | 0         | 0             | JAN/FEB/MAR           | 260                      | 0                       | 0                                                  |
| APR/MAY/JUNE          | 9             | 0         | 0             | APR/MAY/JUNE          | 200                      | 0                       | 0                                                  |

## GOALS AND ACTUAL NEW CLUBS CUMULATIVE